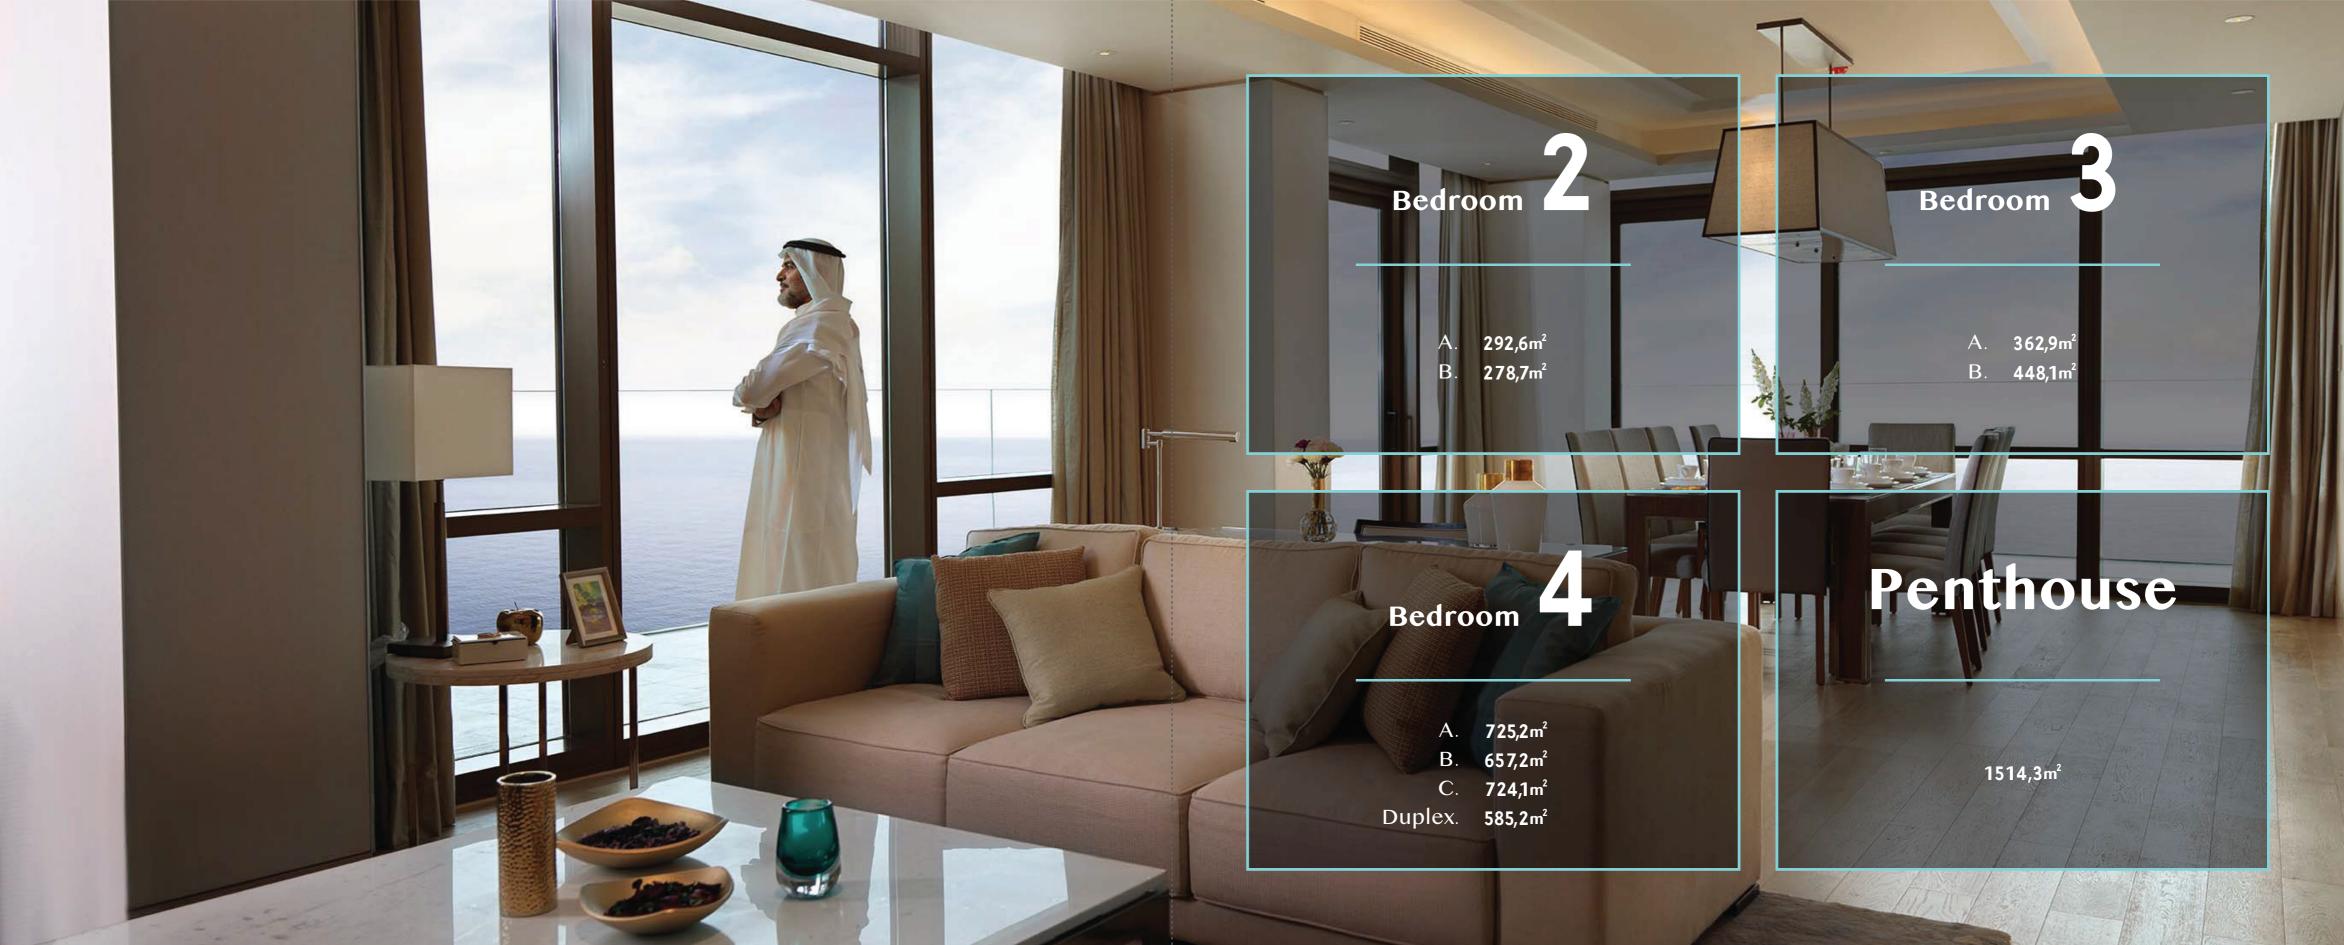

#### **2** Bedroom / Northwest

292,6

210

82,6

Note: 1- All materials, dimensions and designs are of approximate measurements 2- Information presented above is subject to change without prior notice 3- Actual size of unit may differ than the size mentioned here 4. The above drawings are for guidance and are not subject to true scale 5. Developer reserves the right for modification without any liability

#### Sales area

| Floors: 29-40, 43-60 | Model ( A ) - Unit 03 | <b>3</b> Bedroom / Southwest |
|----------------------|-----------------------|------------------------------|
|----------------------|-----------------------|------------------------------|

Floors: 29-40, 43-59

Sales area

|       |              | Square meters |
|-------|--------------|---------------|
| North | Unit area    | 300           |
|       | Balcony area | 148,1         |
|       | Total area   | 448,1         |

#### Sales area

|  |       |              | Square meters |
|--|-------|--------------|---------------|
|  | North | Unit area    | 479           |
|  |       | Balcony area | 178,2         |
|  |       | Total area   | 657,2         |

Unit 09

Penthouse / Northeast West South

Note: 1- All materials, dimensions and designs are of approximate measurements 2- Information presented above is subject to change without prior notice 3- Actual size of unit may differ than the size mentioned here 4- The above drawings are for guidance and are not subject to true scale 5- Developer reserves the right for modification without any liability