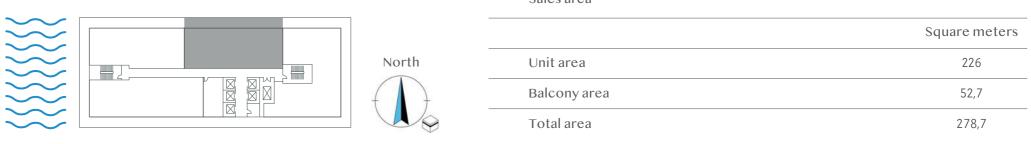

#### Sales area

| Floors: 29-40, 43-60 | Model ( A ) - Unit 03 | <b>3</b> Bedroom / Southwest |
|----------------------|-----------------------|------------------------------|
|----------------------|-----------------------|------------------------------|

Note: 1- All materials, dimensions and designs are of approximate measurements 2- Information presented above is subject to change without prior notice 3- Actual size of unit may differ than the size mentioned here 4- The above drawings are for guidance and are not subject to true scale 5- Developer reserves the right for modification without any liability

Floors: 29-40, 43-59

Sales area

|       |              | Square meters |
|-------|--------------|---------------|
| North | Unit area    | 300           |
|       | Balcony area | 148,1         |
|       | Total area   | 448,1         |