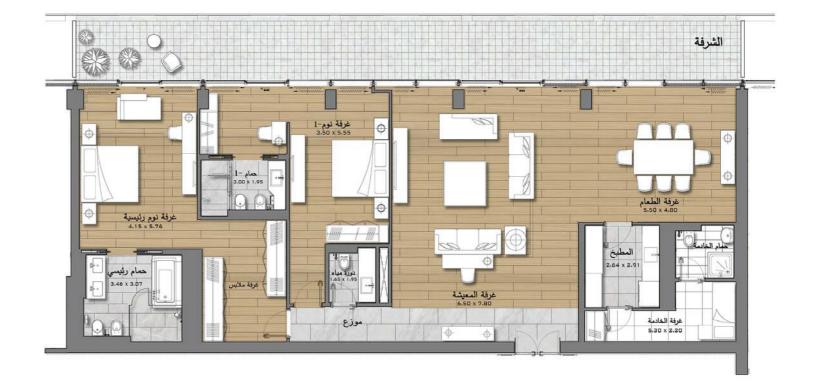

#### **2** Bedroom / Northwest

292,6

210

82,6

Note: 1- All materials, dimensions and designs are of approximate measurements 2- Information presented above is subject to change without prior notice 3- Actual size of unit may differ than the size mentioned here 4. The above drawings are for guidance and are not subject to true scale 5. Developer reserves the right for modification without any liability

Floors: 29-40, 43-59

Note: 1- All materials, dimensions and designs are of approximate measurements 2- Information presented above is subject to change without prior notice 3- Actual size of unit may differ than the size mentioned here 4- The above drawings are for guidance and are not subject to true scale 5- Developer reserves the right for modification without any liability

#### Sales area

| Floors: 29-40, 43-60 | Model ( A ) - Unit 03 | <b>3</b> Bedroom / Southwest |
|----------------------|-----------------------|------------------------------|
|----------------------|-----------------------|------------------------------|