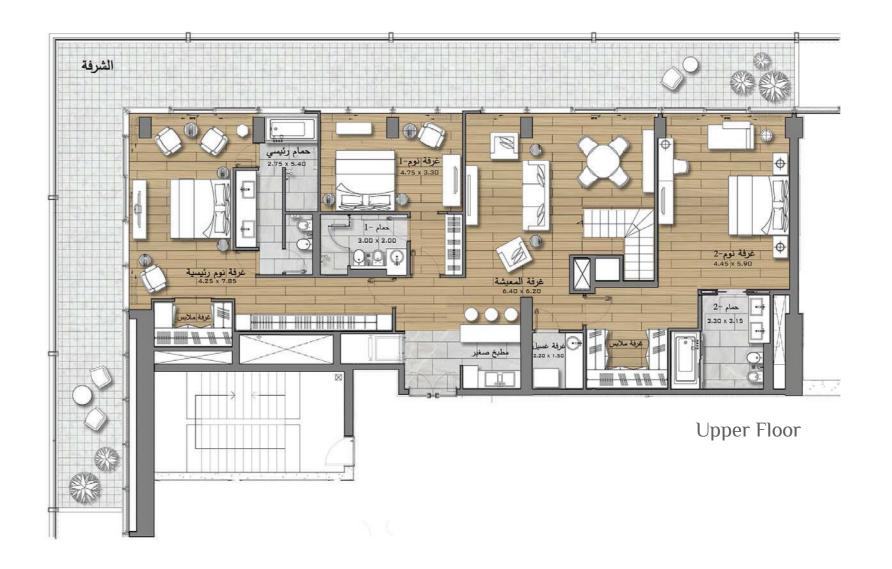

Duplex - Unit 05

Floors: 31-32, 36-37, 43-44, 48-49, 53-54, 58-59

Note: 1- All materials, dimensions and designs are of approximate measurements 2- Information presented above is subject to change without prior notice 3- Actual size of unit may differ than the size mentioned here 4- The above drawings are for guidance and are not subject to true scale 5- Developer reserves the right for modification without any liability