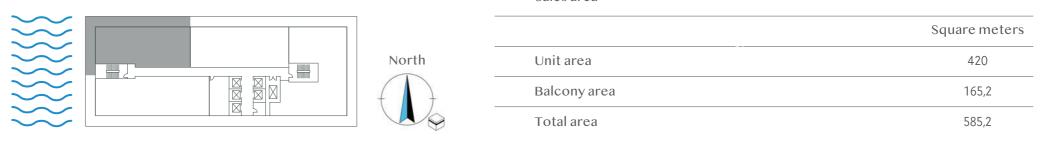

Duplex - Unit 05

Floors: 31-32, 36-37, 43-44, 48-49, 53-54, 58-59

Note: 1- All materials, dimensions and designs are of approximate measurements 2- Information presented above is subject to change without prior notice 3- Actual size of unit may differ than the size mentioned here 4- The above drawings are for guidance and are not subject to true scale 5- Developer reserves the right for modification without any liability