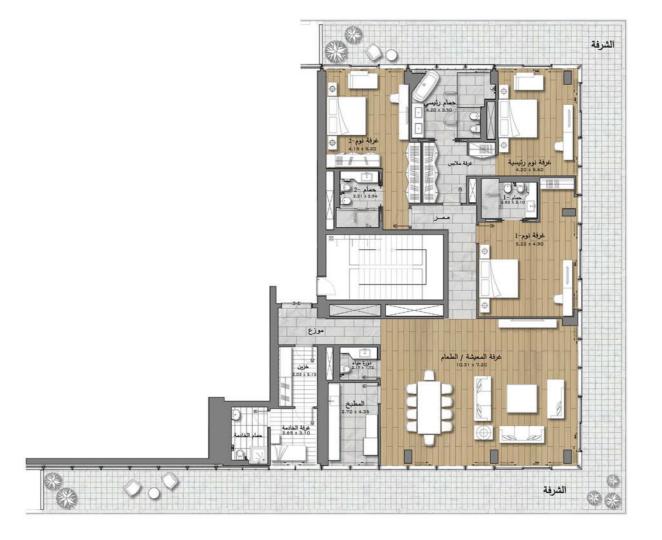

Duplex - Unit 05

Floors: 31-32, 36-37, 43-44, 48-49, 53-54, 58-59

Note: 1- All materials, dimensions and designs are of approximate measurements 2- Information presented above is subject to change without prior notice 3- Actual size of unit may differ than the size mentioned here 4- The above drawings are for guidance and are not subject to true scale 5- Developer reserves the right for modification without any liability