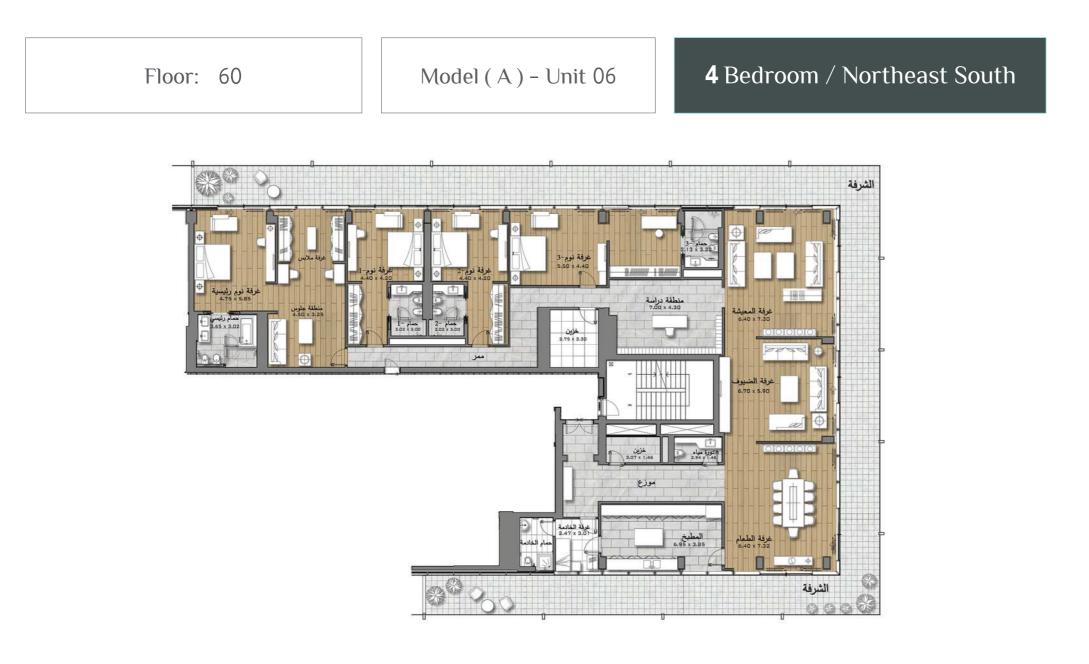

#### Sales area

| Floors: 29-40, 43-60 | Model ( A ) - Unit 03 | <b>3</b> Bedroom / Southwest |
|----------------------|-----------------------|------------------------------|
|----------------------|-----------------------|------------------------------|

Floors: 29-40, 43-59

Sales area

|       |              | Square meters |
|-------|--------------|---------------|
| North | Unit area    | 300           |
|       | Balcony area | 148,1         |
|       | Total area   | 448,1         |