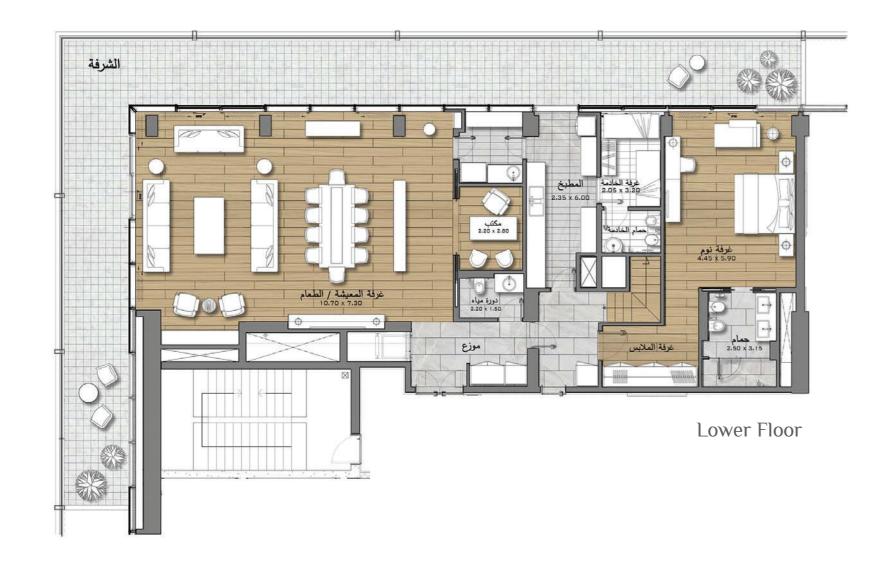

Duplex - Unit 05

Floors: 31-32, 36-37, 43-44, 48-49, 53-54, 58-59

Note: 1- All materials, dimensions and designs are of approximate measurements 2- Information presented above is subject to change without prior notice 3- Actual size of unit may differ than the size mentioned here 4- The above drawings are for guidance and are not subject to true scale 5- Developer reserves the right for modification without any liability