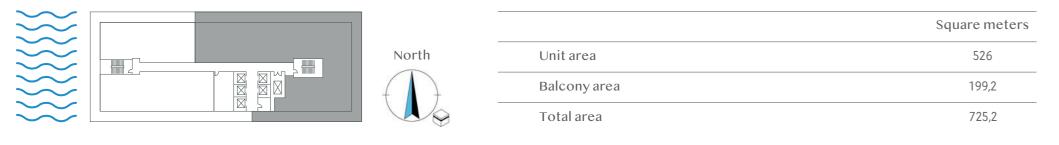

#### Sales area

|  |       |              | Square meters |
|--|-------|--------------|---------------|
|  | North | Unit area    | 479           |
|  |       | Balcony area | 178,2         |
|  |       | Total area   | 657,2         |