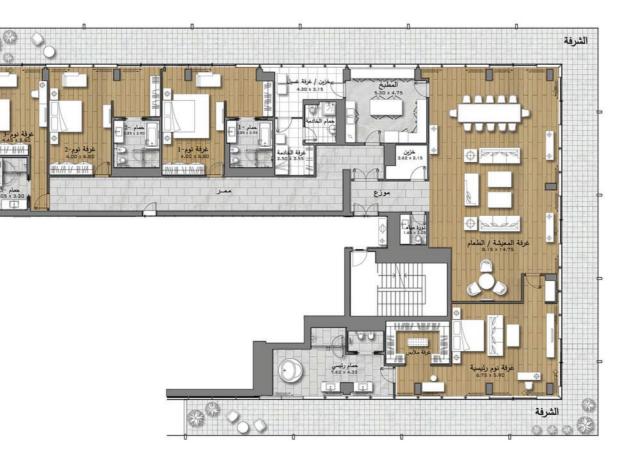

Unit 09

Penthouse / Northeast West South

Note: 1- All materials, dimensions and designs are of approximate measurements 2- Information presented above is subject to change without prior notice 3- Actual size of unit may differ than the size mentioned here 4- The above drawings are for guidance and are not subject to true scale 5- Developer reserves the right for modification without any liability