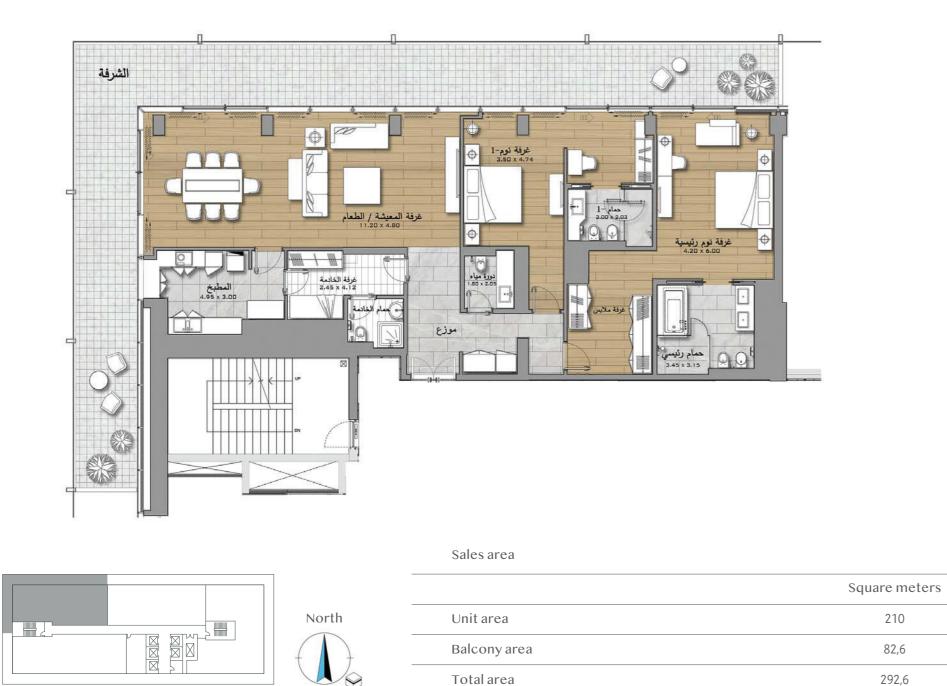

#### **2** Bedroom / Northwest

292,6

210

82,6

Note: 1- All materials, dimensions and designs are of approximate measurements 2- Information presented above is subject to change without prior notice 3- Actual size of unit may differ than the size mentioned here 4. The above drawings are for guidance and are not subject to true scale 5. Developer reserves the right for modification without any liability