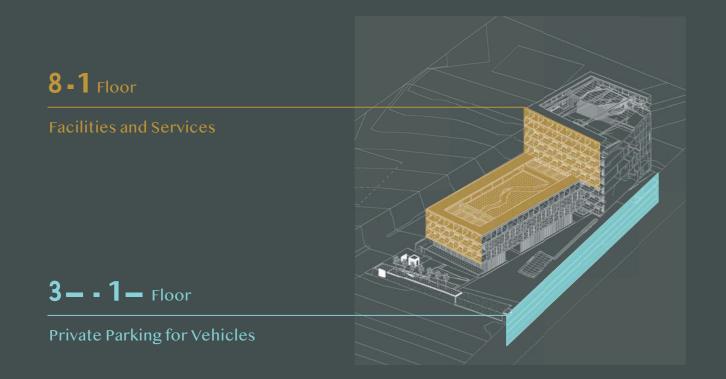

#### Burj Assila Divisions

- Shangri-La Jeddah Hotel
- Burj Assila Residential Units
- Facilities and Services

South West Facade (Cut-out side for annex floors)

#### Facilities and Services