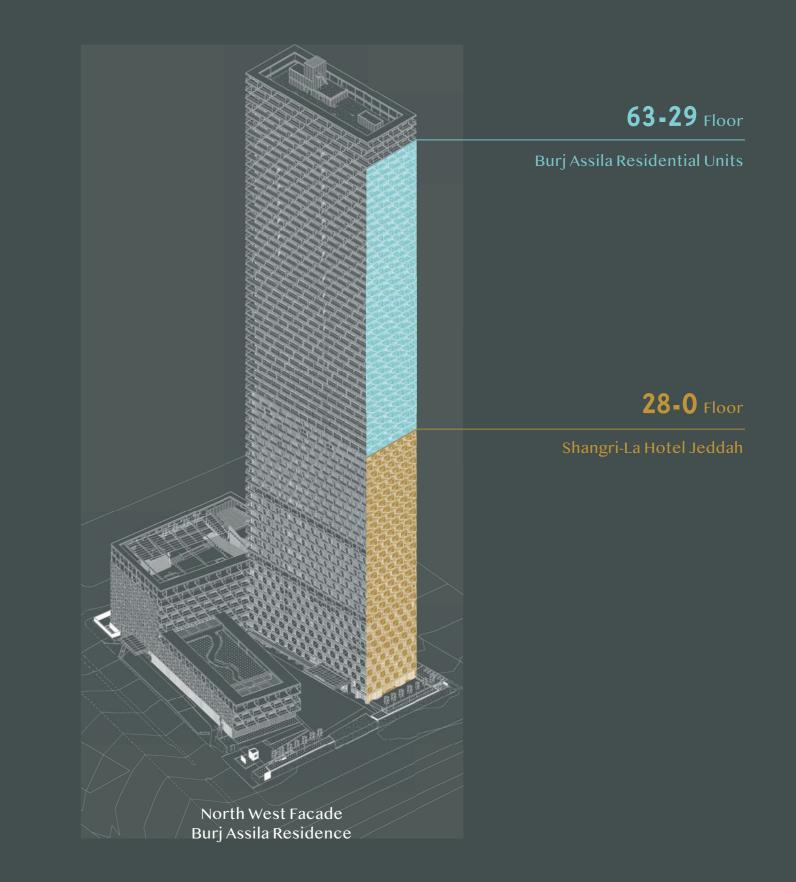

#### Burj Assila Divisions

- Shangri-La Jeddah Hotel
- Burj Assila Residential Units
- Facilities and Services

South West Facade (Cut-out side for annex floors)