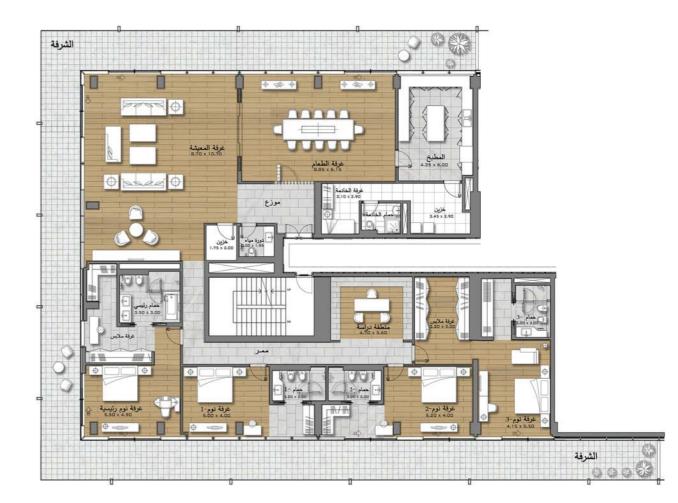

Unit 09

Penthouse / Northeast West South

Note: 1- All materials, dimensions and designs are of approximate measurements 2- Information presented above is subject to change without prior notice 3- Actual size of unit may differ than the size mentioned here 4- The above drawings are for guidance and are not subject to true scale 5- Developer reserves the right for modification without any liability