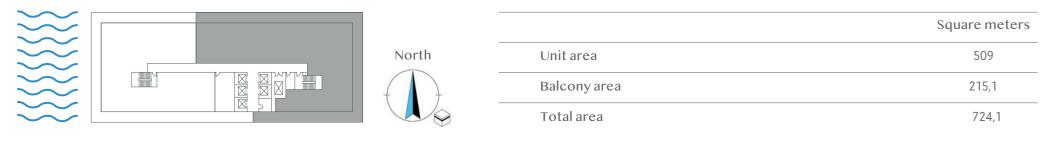

#### Sales area

|  |       |              | Square meters |
|--|-------|--------------|---------------|
|  | North | Unit area    | 479           |
|  |       | Balcony area | 178,2         |
|  |       | Total area   | 657,2         |