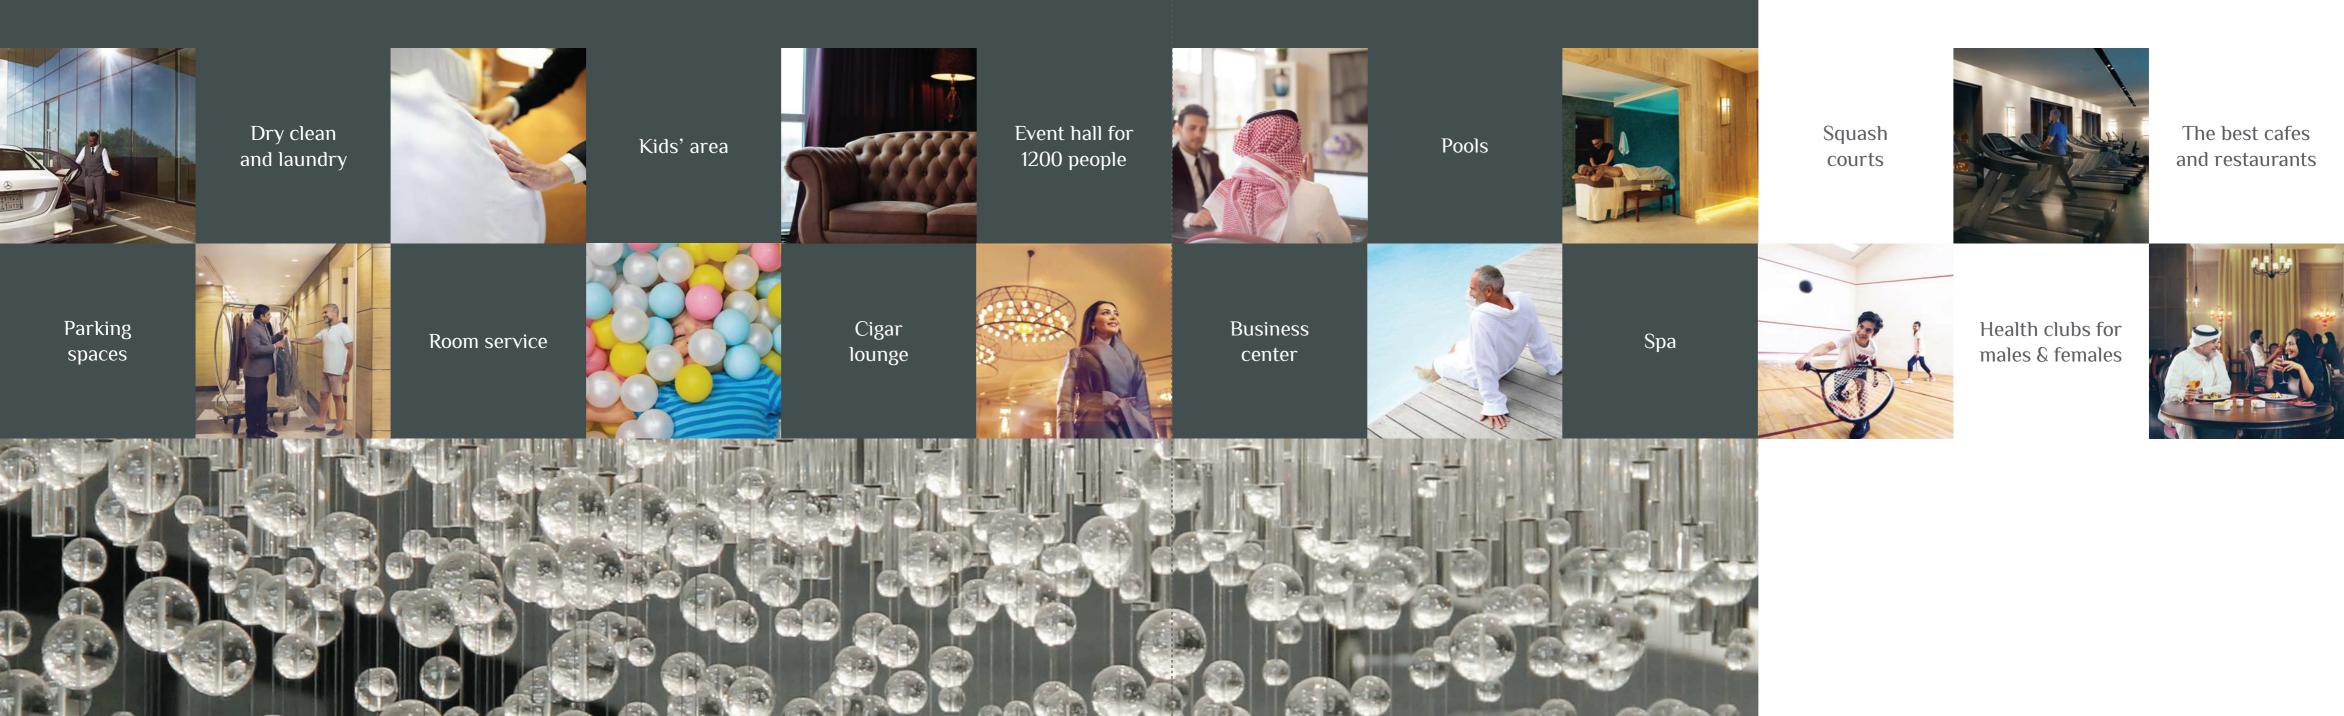

#### Facilities and Services

### Breathe In the Splendour

Unleash the lifestyle of your dreams and turn it into a reality in the most elegant and comfortable living spaces.

Floors: 29-30, 33-35, 38-40, 45-47, 50-52, 55-57, 60

}
}
}
}
}
}
}
}
}
}
}