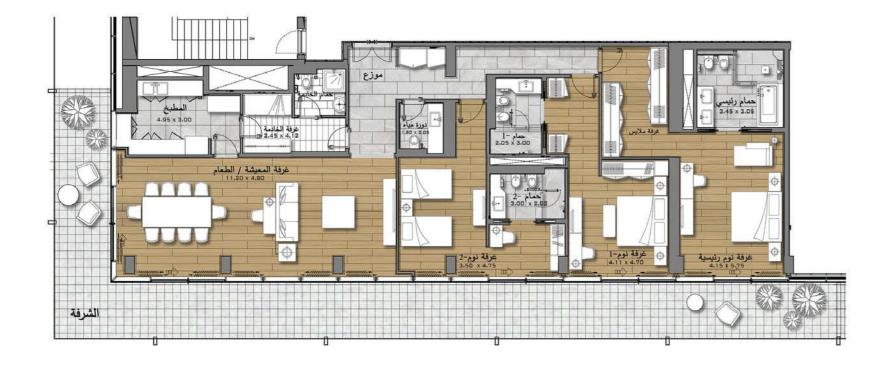

Duplex - Unit 05

Floors: 31-32, 36-37, 43-44, 48-49, 53-54, 58-59

Note: 1- All materials, dimensions and designs are of approximate measurements 2- Information presented above is subject to change without prior notice 3- Actual size of unit may differ than the size mentioned here 4- The above drawings are for guidance and are not subject to true scale 5- Developer reserves the right for modification without any liability

#### Sales area

#### Sales area

Note: 1- All materials, dimensions and designs are of approximate measurements 2- Information presented above is subject to change without prior notice 3- Actual size of unit may differ than the size mentioned here 4- The above drawings are for guidance and are not subject to true scale 5- Developer reserves the right for modification without any liability