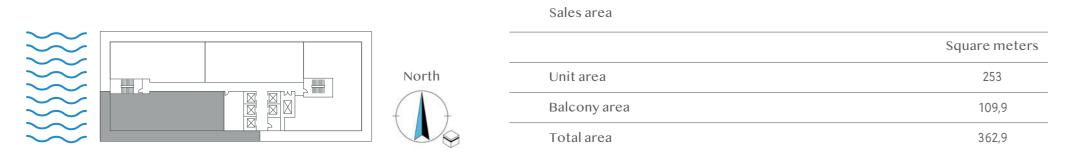

#### Sales area

Note: 1- All materials, dimensions and designs are of approximate measurements 2- Information presented above is subject to change without prior notice 3- Actual size of unit may differ than the size mentioned here 4- The above drawings are for guidance and are not subject to true scale 5- Developer reserves the right for modification without any liability

#### Sales area

|  |       |              | Square meters |
|--|-------|--------------|---------------|
|  | North | Unit area    | 479           |
|  |       | Balcony area | 178,2         |
|  |       | Total area   | 657,2         |

Note: 1- All materials, dimensions and designs are of approximate measurements 2- Information presented above is subject to change without prior notice 3- Actual size of unit may differ than the size mentioned here 4- The above drawings are for guidance and are not subject to true scale 5- Developer reserves the right for modification without any liability